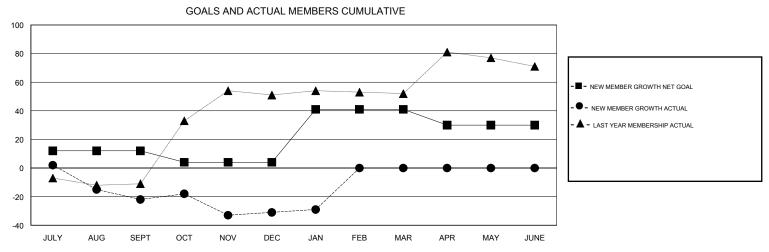

## District 201V14

Results as of: 1/31/2017

| DROPPED CLUBS: 0  DROPPED MEMBERS |          | 34 CLUBS OF 72 ADDED 1 OR MORE<br>NEW MEMBERS | GENDER DISTRIE  MALE  FEMALE       | 375 (27.13%) |     |
|-----------------------------------|----------|-----------------------------------------------|------------------------------------|--------------|-----|
| DECEASED                          | 14       | CHCK HEDE FOR CHMILLATIVE                     | TOTAL FAMILY UNIT MEMBERS          |              | 159 |
| CLUB CANCELLED OTHER              | 0<br>112 | CLICK HERE FOR CUMULATIVE MEMBERSHIP DATA     | FAMILY MEMBERS PAYING HALF<br>DUES |              | 81  |
| TOTAL                             | 126      |                                               |                                    |              |     |