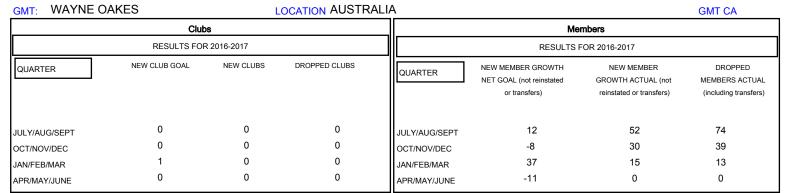

## District 201V14

Results as of: 1/31/2017

| DROPPED CLUBS: 0  DROPPED MEMBERS |          | 34 CLUBS OF 72 ADDED 1 OR MORE<br>NEW MEMBERS | GENDER DISTRIE  MALE  FEMALE       | 375 (27.13%) |     |
|-----------------------------------|----------|-----------------------------------------------|------------------------------------|--------------|-----|
| DECEASED                          | 14       | CHCK HEDE FOR CHMILLATIVE                     | TOTAL FAMILY UNIT MEMBERS          |              | 159 |
| CLUB CANCELLED OTHER              | 0<br>112 | CLICK HERE FOR CUMULATIVE MEMBERSHIP DATA     | FAMILY MEMBERS PAYING HALF<br>DUES |              | 81  |
| TOTAL                             | 126      |                                               |                                    |              |     |